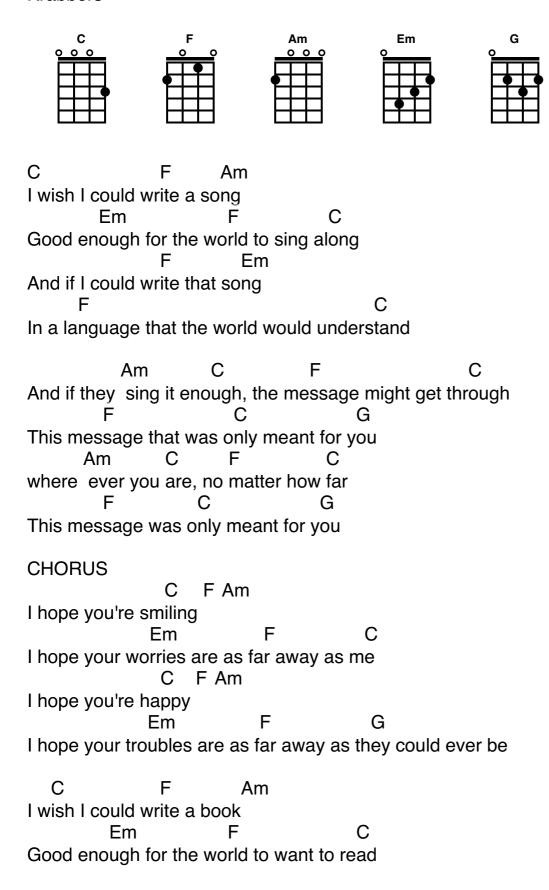

## **This Message TBUG**

Krabbers

| С                                                        | F        | Em |   |   |
|----------------------------------------------------------|----------|----|---|---|
| If I did, would you take a look?                         |          |    |   |   |
| F                                                        |          |    | C |   |
| Would the words show another side to me?                 |          |    |   |   |
| Am                                                       | С        | F  | С |   |
| And as you turn a page, a chapter has to end             |          |    |   |   |
| F                                                        | C        | G  |   |   |
| Before another chapter can begin                         |          |    |   |   |
| Am                                                       | С        | F  |   | С |
| And if you read it enough, the message might get through |          |    |   |   |
| F                                                        | C        | (  | 3 |   |
| The message that was only meant for you                  |          |    |   |   |
|                                                          |          |    |   |   |
| CHORUS                                                   |          |    |   |   |
|                                                          |          |    |   |   |
| CFAm Em F C                                              |          |    |   |   |
|                                                          |          |    |   |   |
|                                                          |          |    |   |   |
| ©2007 Krabbers                                           |          |    |   |   |
| From the CD Of                                           |          |    |   |   |
| www.unplugthev                                           | vood.com |    |   |   |